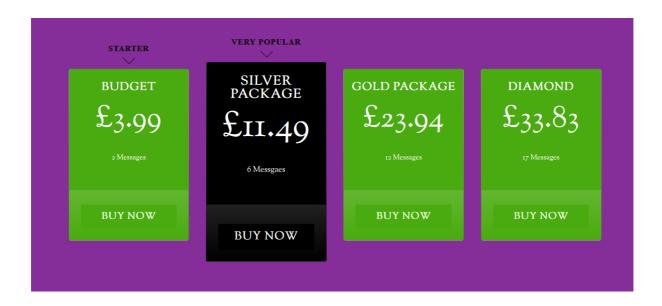

I will not go into the full system now because next I want to show you how the profit is made.

Just before that let me show you the prices page.

This is just a sample of the prices that are chargeable and there are different pricing strategies available.

A modest average of 10 paid messages a day over the course of a month will provide a minimum £150 profit, using our minimum price structure.

This is based upon site owners arranging to answer their own questions as raised by users and so proving your own answers.